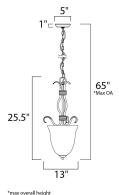

## MEASUREMENTS

DIMENSION

MAX OAH

CANOPY

LAMPING

: 13" L x 13" W x 25.5" H : 65" OAH : 5" W x 1" H x 5" L

HANGING WEIGHT : 9.24 lb

:120V INPUT VOLTAGE BULB : 2 x 60W Incandescent E12 Candelabra , 120W Total