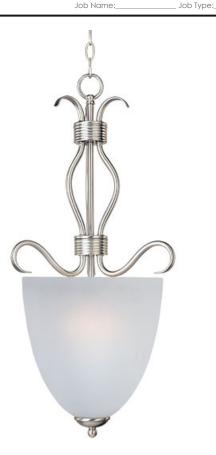

## **PRODUCT DESCRIPTION**

Contemporary collection with sweeping arms and clean lines. Offered in Ice glass and Satin Nickel finish or Wilshire glass and Oil Rubbed Bronze finish.

## **FINISHES OPTION**

Satin Nickel (SN)

GLASS Frosted FT

MATERIAL Steel, Glass

RATINGS cETLus Dry Location

ADDITIONAL ADJUSTABLE OPERATING TEMPERATURE: -20°C (-4°F), 40°C (104°F)

Always consult a qualified electrician before installing any lighting product.